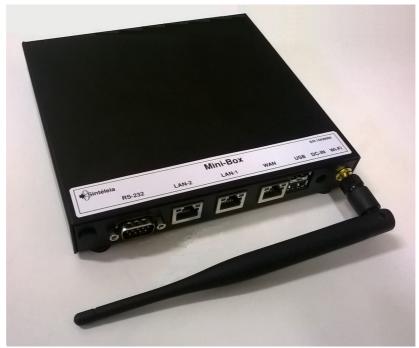

**Integrated Firewall:** traffic encryption and authentication with X.509 certificates make the system safe and ensure the confidentiality of communications..

fig.1 – The Mini-Box

fig.2 - Connection diagram of remote devices (machinery, installations, etc.) using the Mini-Box and BoxLinker software