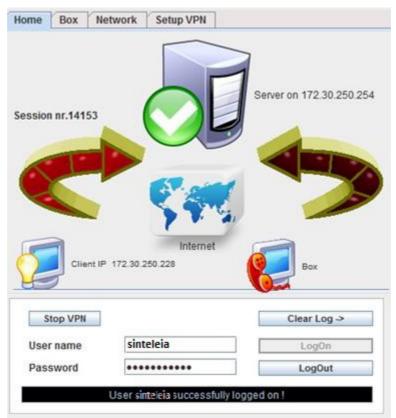

fig.3 - Login and connection enable-disable window of BoxLinker VPN software

| Order Informations |                                   |                            |                |
|--------------------|-----------------------------------|----------------------------|----------------|
| Model              | Connectivity                      | Power Supply               | Size (mm)      |
| MiniBox WXI        | Ethernet, WiFi                    | 100-240Vac / 12Vcc adapter |                |
| MiniBox WGI        | Ethernet, WiFi, GSM, GPRS, 3G, 4G | (italian plug)             |                |
| MiniBox WXK        | Ethernet, WiFi                    | 100-240Vac / 12Vcc adapter | 168 x 157 x 30 |
| MiniBox WGK        | Ethernet, WiFi, GSM, GPRS, 3G, 4G | (UK plug)                  | 100 X 137 X 30 |
| MiniBox WXU        | Ethernet, WiFi                    | 100-240Vac / 12Vcc adapter |                |
| MiniBox WGU        | Ethernet, WiFi, GSM, GPRS, 3G, 4G | (US plug)                  |                |