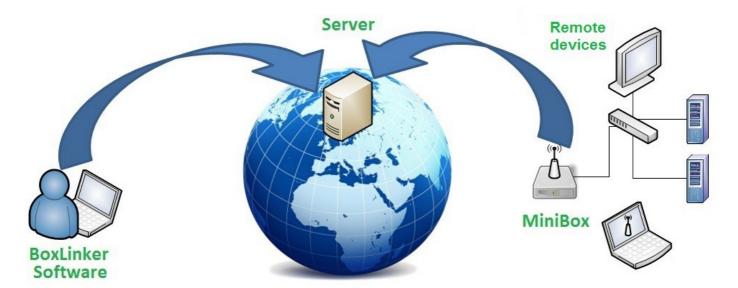

**Integrated Firewall:** traffic encryption and authentication with X.509 certificates make the system safe and ensure the confidentiality of communications..

fig.1 – The Mini-Box

fig.2 - Connection diagram of remote devices (machinery, installations, etc.) using the Mini-Box and BoxLinker software